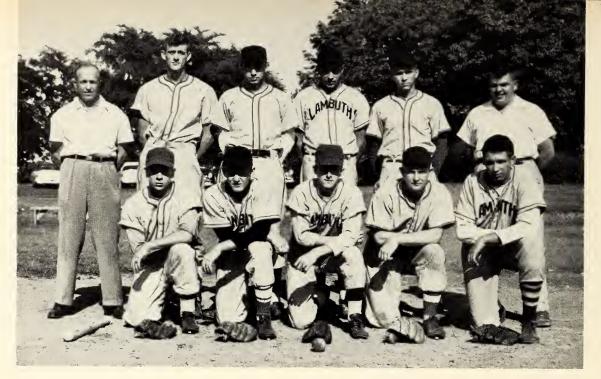

## Baseball

| Lambuth | 10 | Freed-Hardeman20 | Lambuth  | 6 | Belmont | 1 |
|---------|----|------------------|----------|---|---------|---|
| Lambuth | 5  | Peabody 4        | Lambuth  | 5 | Martin  | 6 |
|         |    | Martin 8         |          |   |         |   |
| Lambuth | 12 | Freed-Hardeman 6 | Lambuth  | 5 | Peabody | 3 |
|         |    | Lambuth 3        | Florence | 7 | •       |   |

RICHARD FLY BILL BOON CHARLES BRAY

JOE WALLACE

JIM EVANS

JOHN CLARKE

HAROLD BRADY

Kneeling: JANE Rose, JO YANCY, VAUNEIDA MITCHELL.

Standing: BILL CRUMP, JERRY CORLEW, DR. GEORGE KEYS, Coach, JACK HENTON, KEN BURNETTE.